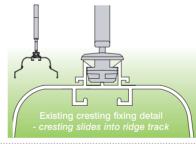

### features and benefits of the new Pikestaff finial and Renaissance cresting

- EASY RUN A streamlined body shape to help rainwater run off
- EASY FITTING The cresting simply snaps over the existing track on the extruded ridge body, making it easier to fit.
- EASY CLEAN PVC which stays clean longer and makes cleaning easier.