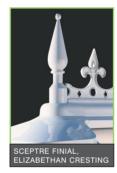

A choice of four different finials and five crestings allows you or your homeowner to personalise their conservatory.

Whichever style of cresting and finial combination chosen, rest assured the Ultraframe roof will be stylish and weatherproof.