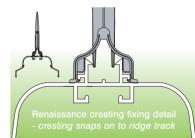

### features and benefits of the new Pikestaff finial and Renaissance cresting

- EASY RUN A streamlined body shape to help rainwater run off
- EASY FITTING The cresting simply snaps over the existing track on the extruded ridge body, making it easier to fit.
- EASY CLEAN PVC which stays clean longer and makes cleaning easier.