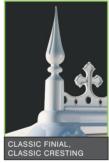

A choice of four different finials and five crestings allows you or your homeowner to personalise their conservatory.

Whichever style of cresting and finial combination chosen, rest assured the Ultraframe roof will be stylish and weatherproof.