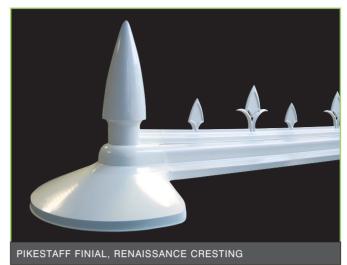

### features and benefits of the new Pikestaff finial and Renaissance cresting

- EASY RUN A streamlined body shape to help rainwater run off
- EASY FITTING The cresting simply snaps over the existing track on the extruded ridge body, making it easier to fit.
- EASY CLEAN PVC which stays clean longer and makes cleaning easier.