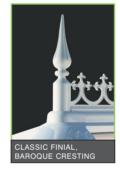

A choice of four different finials and five crestings allows you or your homeowner to personalise their conservatory.

Whichever style of cresting and finial combination chosen, rest assured the Ultraframe roof will be stylish and weatherproof.