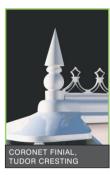

A choice of four different finials and five crestings allows you or your homeowner to personalise their conservatory.

Whichever style of cresting and finial combination chosen, rest assured the Ultraframe roof will be stylish and weatherproof.